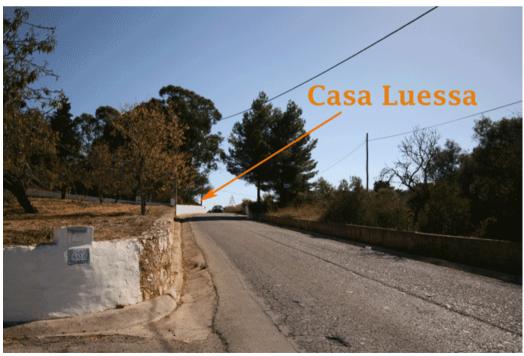

## Directions to Casa Luessa (Carvoeiro) from Faro Airport

- 0.3 km When leaving the airport follow the sign towards A22
- 2.5 km Follow the sign towards A22 Portimão
- 2.9 km Turn right towards A22 Portimão / Loule IC4
- 7.9 km Stay left and follow the sign towards IP 1
- 10.8 km Now follow Lisboa/Albufeira A22
- 11.1 km Follow A22 motorway until exit 6 Lagoa
- 57.9 km Take exit 6 towards Lagoa
- 58.2 km On roundabout take 3rd exit to Carvoeiro
- 58.5 km At 2nd roundabout take 2nd exit to Carvoeiro
- 59.2 km Keep in left lane towards Lagoa Sul
- 62.4 km At roundabout proceed straight towards Lagoa
- 62.7 km Turn right at traffic lights towards Carvoeiro
- 63.0 km Take 2nd exit at roundabout towards Praia do Carvoeiro
- 64.0 km Follow signs to Carvoeiro through 2 small roundabouts
- 65.0 km Pass InterMarche Supermarket on your right
- 65.5 km Turn left at disused traffic lights
- 65.7 km Turn right onto Rua Jacinto Correia as road sweeps to left
- 66.7 km Follow the road for ~1km passing Collina Village on right
- 67.1 km Driveway to Casa Luessa is on the crest of the hill opposite a small road on

## the right hand side

This house sign "Casa Malo" lies only 50 metres from the sharp turn to Casa Luessa at the next corner. Please indicate left as you approach the crest of the hill to warn traffic. If you reach a crossroads you have gone past the house by 100m.